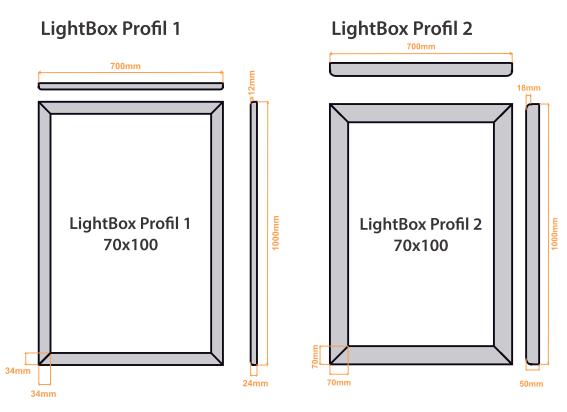

120x240cm max. ölçü olmak üzere, istenilen her ebatta Lightbox üretilmektedir. The LED Lightbox which could be produced in any desired size within 120x240cm.