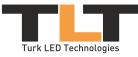

## **LED Lightbox**

## **LED Lightbox**

| KONVAN | SİYONEL |
|--------|---------|
| IŞIKLI | PANO    |

|                                               | LED LIGHT BOX                | IŞIKLI PANO          |
|-----------------------------------------------|------------------------------|----------------------|
| IŞIK TİPİ / LIGHT SOURCE                      | LED                          | FLORESAN             |
| IŞIK ÖMRÜ / LIFETIME                          | 70.000 h                     | 5.000 h              |
| KASA KALINLIĞI / THICKNESS OF FRAME           | 24-50                        | 100-300 mm           |
| GENEL GÖRÜNÜM / GENERAL APPEARANCE            | INCE, ESTETIK VE HOMOJEN     | KÖTÜ VE VERİMSİZ     |
|                                               |                              | POOR AND INEFFECTIVE |
| <b>GÖRSEL DEĞİŞTİRME / CHANCING THE IMAGE</b> |                              | KOLAY / EASY         |
| İŞLETME MALİYETİ / OPERATING COST             | DÜŞÜK (%60 ENERJİ TASARRUFU) | YÜKSEK / HIGH        |
|                                               | LOW ( %60 ENERGY SAVING)     | YUKSEK / HIGH        |
| <b>MONTAJ MALÍYETÍ / INSTALLATION COST</b>    | DÜŞÜK / LOW                  | YÜKSEK / HIGH        |
| <b>BAKIM MALİYETİ / MAINTANCE COST</b>        | DÜŞÜK / LOW                  | YÜKSEK / HIGH        |

120x240cm max. ölçü olmak üzere, istenilen her ebatta Lightbox üretilmektedir. The LED Lightbox which could be produced in any desired size within 120x240cm.