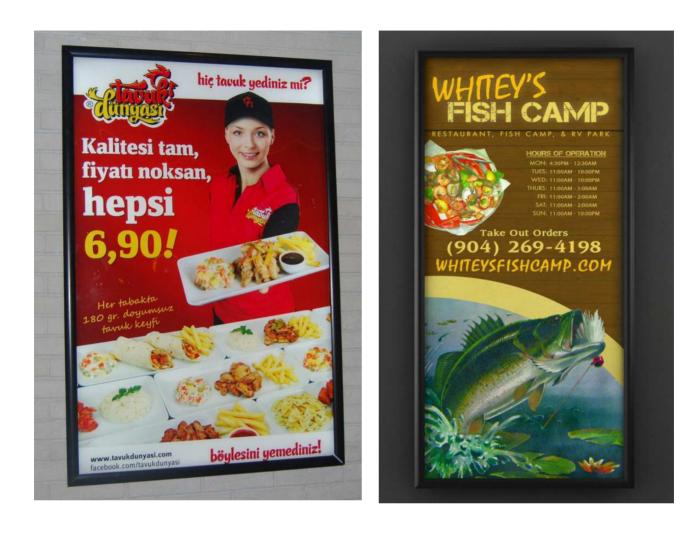

## **LED Lightbox**

## **LED Lightbox**

| KONVAN | SİYONEL |
|--------|---------|
| IŞIKLI | PANO    |

|                                               | LED LIGHT BOX                | IŞIKLI PANO          |
|-----------------------------------------------|------------------------------|----------------------|
| IŞIK TİPİ / LIGHT SOURCE                      | LED                          | FLORESAN             |
| IŞIK ÖMRÜ / LIFETIME                          | 70.000 h                     | 5.000 h              |
| KASA KALINLIĞI / THICKNESS OF FRAME           | 24-50                        | 100-300 mm           |
| GENEL GÖRÜNÜM / GENERAL APPEARANCE            | INCE, ESTETIK VE HOMOJEN     | KÖTÜ VE VERİMSİZ     |
|                                               |                              | POOR AND INEFFECTIVE |
| <b>GÖRSEL DEĞİŞTİRME / CHANCING THE IMAGE</b> |                              | KOLAY / EASY         |
| İŞLETME MALİYETİ / OPERATING COST             | DÜŞÜK (%60 ENERJİ TASARRUFU) | YÜKSEK / HIGH        |
|                                               | LOW ( %60 ENERGY SAVING)     | YUKSEK / HIGH        |
| <b>MONTAJ MALÍYETÍ / INSTALLATION COST</b>    | DÜŞÜK / LOW                  | YÜKSEK / HIGH        |
| <b>BAKIM MALİYETİ / MAINTANCE COST</b>        | DÜŞÜK / LOW                  | YÜKSEK / HIGH        |

120x240cm max. ölçü olmak üzere, istenilen her ebatta Lightbox üretilmektedir. The LED Lightbox which could be produced in any desired size within 120x240cm.