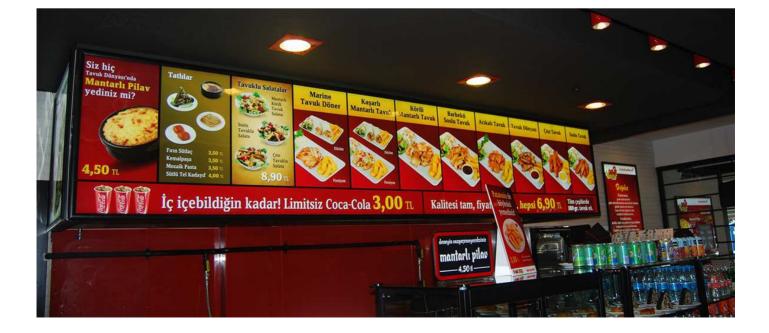

## **LED Menu Board**

## **LED Menu Board**

| Boyut / Size                              | 120x240 cm(max.)           |  |
|-------------------------------------------|----------------------------|--|
| Ağırlık / Weight                          | 13 kg/mt2                  |  |
| Akrilik Markası/Acrylic Cast Brand:       | Perspex                    |  |
| Power Supply Markası / Power Supply Brand | Meanwell                   |  |
| Giriş Voltajı / Input Voltage             | 180-260 V AC - 50/60hz     |  |
| Çıkış Voltajı / Output Voltage            | 24V DC(Constant Voltage)   |  |
| lşık Kaynağı / Light Source               | Osram 2835 SMD LED         |  |
| Tüketim Gücü / Power Consumption          | 85W (max.)                 |  |
| lşık Rengi / CCT                          | 6500K                      |  |
| Kullanım Ömrü / Life Time                 | 50.000 h(L <sub>70</sub> ) |  |
| Ortam Sıcaklığı / Ambient Temperature     | -25°C / +45°C              |  |
| Renksel Geriverim Değeri / CRI            | min. 70 CRI                |  |
| Garanti / Warranty                        | 2 Year                     |  |