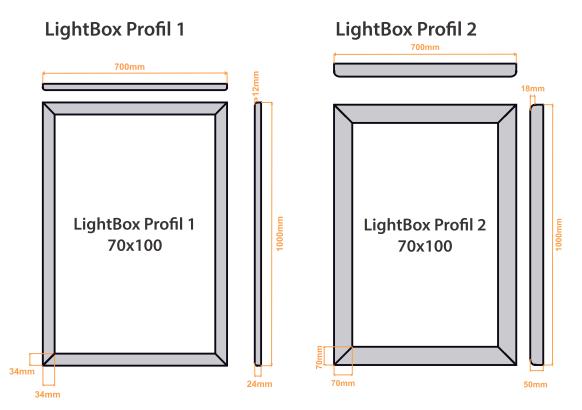

## **LED Lightbox**

## **LED Lightbox**

| KONVAN | SİYONEL |
|--------|---------|
| IŞIKLI | PANO    |

|                                               | LED LIGHT BOX                | IŞIKLI PANO          |
|-----------------------------------------------|------------------------------|----------------------|
| IŞIK TİPİ / LIGHT SOURCE                      | LED                          | FLORESAN             |
| IŞIK ÖMRÜ / LIFETIME                          | 70.000 h                     | 5.000 h              |
| KASA KALINLIĞI / THICKNESS OF FRAME           | 24-50                        | 100-300 mm           |
| GENEL GÖRÜNÜM / GENERAL APPEARANCE            | INCE, ESTETIK VE HOMOJEN     | KÖTÜ VE VERİMSİZ     |
|                                               |                              | POOR AND INEFFECTIVE |
| <b>GÖRSEL DEĞİŞTİRME / CHANCING THE IMAGE</b> |                              | KOLAY / EASY         |
| İŞLETME MALİYETİ / OPERATING COST             | DÜŞÜK (%60 ENERJİ TASARRUFU) | YÜKSEK / HIGH        |
|                                               | LOW ( %60 ENERGY SAVING)     | YUKSEK / HIGH        |
| <b>MONTAJ MALÍYETÍ / INSTALLATION COST</b>    | DÜŞÜK / LOW                  | YÜKSEK / HIGH        |
| <b>BAKIM MALİYETİ / MAINTANCE COST</b>        | DÜŞÜK / LOW                  | YÜKSEK / HIGH        |